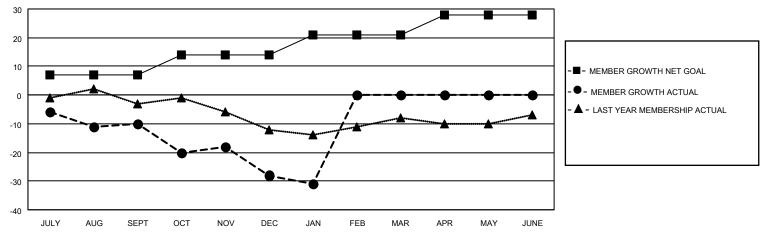

#### GOALS AND ACTUAL MEMBERS CUMULATIVE

| DROPPED CLUBS: 0 |    | 9 CLUBS OF 28 ADDED 1 OR<br>MORE NEW MEMBERS | GENDER DISTRIBUTION            |              |  |
|------------------|----|----------------------------------------------|--------------------------------|--------------|--|
|                  |    | WORE NEW WEINBERS                            | MALE                           | 469 (70.10%) |  |
|                  |    |                                              | FEMALE 200 (29.90%)            |              |  |
| DROPPED MEMBERS  |    |                                              | NON BINARY                     | 0 (0.00%)    |  |
|                  |    |                                              | PREFER NOT TO ANSWER 0 (0.00%) |              |  |
| DECEASED         | 9  |                                              |                                | ,            |  |
| CLUB CANCELLED   | 0  | CLICK HERE FOR CUMULATIVE                    | TOTAL FAMILY UNIT MEMBERS      | 127          |  |
| OTHER            | 39 | MEMBERSHIP DATA                              |                                |              |  |
| TOTAL            | 48 |                                              | FAMILY MEMBERS PAYING HAI      | F DUES 64    |  |
|                  |    |                                              |                                |              |  |